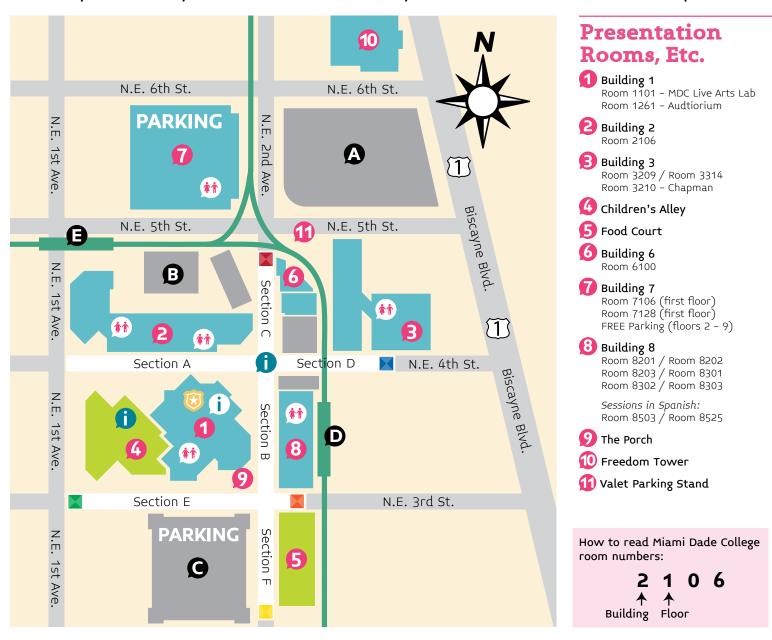

## Mıamı Book Fair Miami Dade College

## **AUTHOR HOSPITALITY SUITE** (Building 1, 2nd Floor)

Open Saturday, November 23 and Sunday, November 24 from 9 a.m. to 6 p.m.

## **Important Places to Know**

\* Restrooms

🔯 MDC Public Safety Office

## **Entrances**

Green – Corner of N.E. 1st Avenue and N.E. 3rd Street

Red - Corner of N.E. 5th Street and N.E. 2nd Avenue

(College/Bayside)

Yellow - N.E. 2nd Avenue between N.E. 3rd and 4th Streets Orange – Corner of N.E. 2nd Avenue and N.E. 3rd Street

Blue - N.E. 4th Street west of Biscayne Boulevard

A Exhibitor Parking (No public access)

B City of Miami Fire Station #1

Miami Parking Authority Garage #3 Miami-Dade Transit Metromover Station

 Miami-Dade Transit Metromover Station (College North)